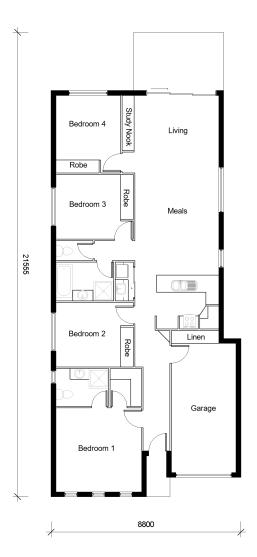

## **DUNE 165**

**Other Areas** 

4

2

#### **Bedrooms**

# Bed 1: 3.9m X 3.9m Living/Meals:8.3m X 3.8m Bed 2: 3.0m X 3.0m Kitchen: 2.5m X 2.8m Bed 3: 3.0m X 3.0m Garage: 3.0m X 3.6m Bed 4: 3.0m X 3.0m

#### **House Dimensions**

| Floor:        | 152m <sup>2</sup> |
|---------------|-------------------|
| Alfresco:     | 11m <sup>2</sup>  |
| Portico:      | $3m^2$            |
| Total Area:   | 166m <sup>2</sup> |
| House Width:  | 8.8m              |
| House Length: | 19.9m             |