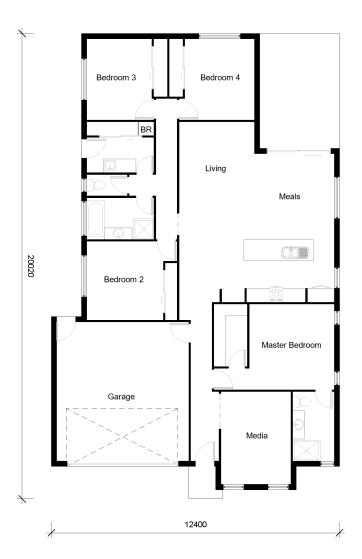

# RESERVE 220

**Other Areas** 

1

2

#### Bedrooms

#### Bed 1: 3.7m X 3.6m Media: 3.4m X 3.9m 3.0m X 4.0m Bed 2: 3.2m X 5.0m Living: 3.4m X 3.5m Bed 3: Meals: 3.4m X 3.7m Bed 4: 3.6m X 3.6m Kitchen: 2.7m X 3.4m Garage: 5.7m X 6.0m

#### **House Dimensions**

| Floor:        | 202.0m <sup>2</sup> |
|---------------|---------------------|
| Alfresco:     | 17.3m <sup>2</sup>  |
| Portico:      | 2.0m <sup>2</sup>   |
| Total Area:   | 221.3m <sup>2</sup> |
| House Width:  | 12.4m               |
| House Length: | 20.0m               |