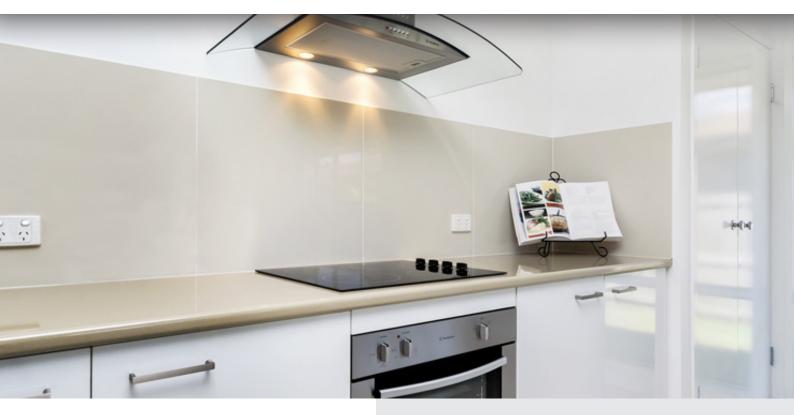

# RESERVE 220













**Other Areas** 

1

2

#### Bedrooms

#### Bed 1: 3.7m X 3.6m Media: 3.4m X 3.9m 3.0m X 4.0m Bed 2: 3.2m X 5.0m Living: 3.4m X 3.5m Bed 3: Meals: 3.4m X 3.7m Bed 4: 3.6m X 3.6m Kitchen: 2.7m X 3.4m Garage: 5.7m X 6.0m

#### **House Dimensions**

| Floor:        | 202.0m <sup>2</sup> |
|---------------|---------------------|
| Alfresco:     | 17.3m <sup>2</sup>  |
| Portico:      | 2.0m <sup>2</sup>   |
| Total Area:   | 221.3m <sup>2</sup> |
| House Width:  | 12.4m               |
| House Length: | 20.0m               |

### Murray Griffith 0407 230 367

murray@djroberts.com.au

## djroberts.com.au

Images in this brochure may depict fixtures, finishes and features that are not included in our standard inclusions list. For detailed house pricing please talk to a sales consultant