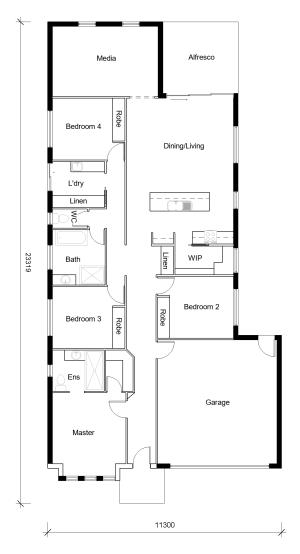

# OAK

Other Areas

1

**Bedrooms** 

2

 Master:
 3.56m X 4.036m
 Living/Meals: 4.57m X 5.17m

 Bed 2:
 3.0m X 3.08m
 Media:
 3.4m X 5.12m

 Bed 3:
 3.0m X 2.915m
 Kitchen:
 2.5m X 4.03m

 Bed 4:
 3.0m X 2.916m
 Garage:
 5.8m X 6.0m

### **House Dimensions**

 Floor:
 200m²

 Alfresco:
 13.5m²

 Portico:
 4m²

 Total Area:
 217.5m²

 House Width:
 11.3m

 House Length:
 23.3m