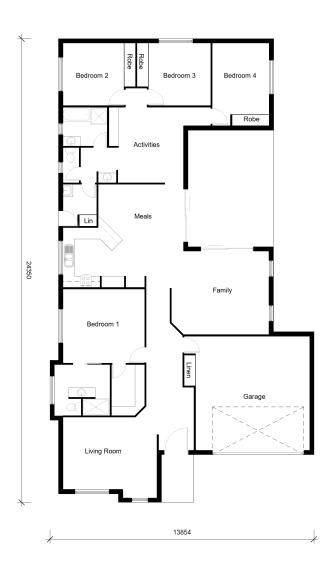

#### Bedrooms

| Bed 1: | 3.9m X 4.3m |
|--------|-------------|
| Bed 2: | 3.3m X 3.0m |
| Bed 3: | 3.3m X 3.3m |
| Bed 4: | 3.7m X 3.0m |
|        |             |

## Other Areas

2

| Activities: | 4.0m X 3.3m |
|-------------|-------------|
| Meals:      | 3.5m X 4.3m |
| Kitchen:    | 3.1m X 4.3m |
| Family:     | 4.2m X 5.1m |
| Living:     | 3.8m X 4.9m |
| Garage:     | 6.0m X 6.0m |
|             |             |

#### **House Dimensions**

| Floor:        | 246.0m <sup>2</sup> |
|---------------|---------------------|
| Alfresco:     | 28.0m <sup>2</sup>  |
| Portico:      | 4.3m <sup>2</sup>   |
| ſotal Area:   | 221.2m <sup>2</sup> |
| House Width:  | 13.8m               |
| House Length: | 24.3m               |
|               |                     |