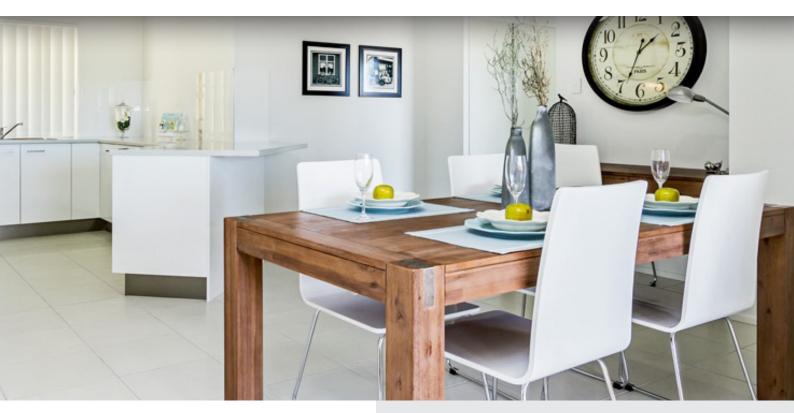

# NOOSA









#### Bedrooms

| Bed 1: | 3.9m X 4.3m |
|--------|-------------|
| Bed 2: | 3.3m X 3.0m |
| Bed 3: | 3.3m X 3.3m |
| Bed 4: | 3.7m X 3.0m |
|        |             |

## Other Areas

2

| Activities: | 4.0m X 3.3m |
|-------------|-------------|
| Meals:      | 3.5m X 4.3m |
| Kitchen:    | 3.1m X 4.3m |
| Family:     | 4.2m X 5.1m |
| Living:     | 3.8m X 4.9m |
| Garage:     | 6.0m X 6.0m |
|             |             |

#### **House Dimensions**

| Floor:        | 246.0m <sup>2</sup> |
|---------------|---------------------|
| Alfresco:     | 28.0m <sup>2</sup>  |
| Portico:      | 4.3m <sup>2</sup>   |
| ſotal Area:   | 221.2m <sup>2</sup> |
| House Width:  | 13.8m               |
| House Length: | 24.3m               |
|               |                     |

#### Murray Griffith