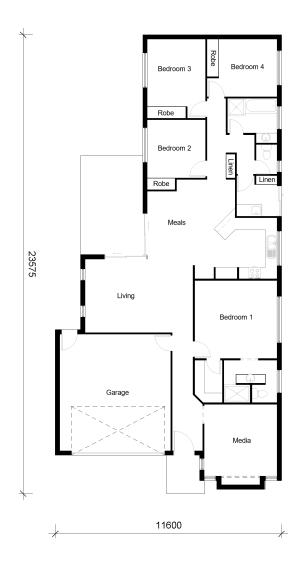

# NOOSA 2

#### Bedrooms

| Bed 1: | 4.0m X 4.2m |
|--------|-------------|
| Bed 2: | 3.0m X 3.0m |
| Bed 3: | 3.4m X 3.0m |
| Bed 4: | 2.9m X 3.0m |
|        |             |

Media: Living: Meals: Kitchen: Garage:

3.7m X 3.7m 3.7m X 5.5m 3.4m X 3.8m 3.1m X 3.1m 5.8m X 6.0m

2

**Other Areas** 

#### **House Dimensions**

| Floor:<br>Alfresco:<br>Portico:<br>Total Area:<br>House Width: | 200.5m <sup>2</sup><br>16.4m <sup>2</sup><br>4.3m <sup>2</sup><br>221.2m <sup>2</sup><br>11.6m |
|----------------------------------------------------------------|------------------------------------------------------------------------------------------------|
|                                                                |                                                                                                |
| House Length:                                                  | 23.5m                                                                                          |