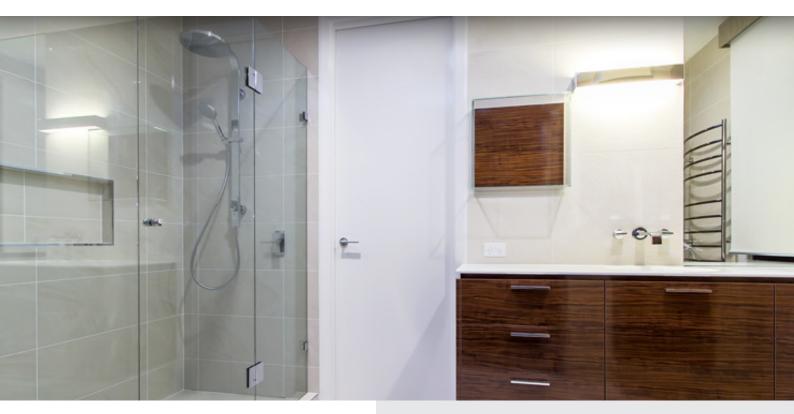

# NOOSA 2









#### Bedrooms

| Bed 1: | 4.0m X 4.2m |
|--------|-------------|
| Bed 2: | 3.0m X 3.0m |
| Bed 3: | 3.4m X 3.0m |
| Bed 4: | 2.9m X 3.0m |
|        |             |

Media: Living: Meals: Kitchen: Garage:

3.7m X 3.7m 3.7m X 5.5m 3.4m X 3.8m 3.1m X 3.1m 5.8m X 6.0m

2

**Other Areas** 

#### **House Dimensions**

| Floor:<br>Alfresco:<br>Portico:<br>Total Area:<br>House Width: | 200.5m <sup>2</sup><br>16.4m <sup>2</sup><br>4.3m <sup>2</sup><br>221.2m <sup>2</sup><br>11.6m |
|----------------------------------------------------------------|------------------------------------------------------------------------------------------------|
|                                                                |