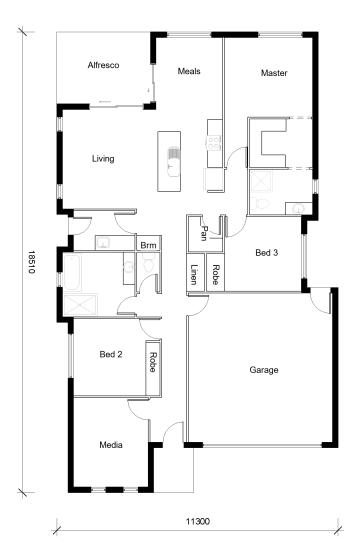

# IVY 185

.3

9

## Other Areas

 Master:
 3.2m X 3.3m

 Bed 2:
 3.1m X 3.0m

 Bed 3:
 2.9m X 3.0m

**Bedrooms** 

 Living:
 4.0m X 3.8m

 Media:
 3.6m X 3.0m

 Meals:
 2.6m X 3.2m

 Kitchen:
 2.6m X 2.8m

 Garage:
 5.8m X 6.0m

#### **House Dimensions**

 Floor:
 171m²

 Alfresco:
 11.11m²

 Portico:
 2.92m²

 Total Area:
 185.2m²

 House Width:
 18.5m

 House Length:
 11.3m