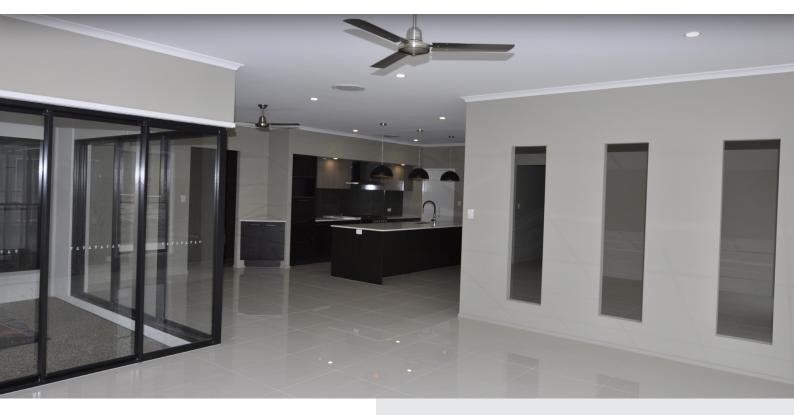

# HUNTER













4

**Bedrooms** 

2

#### Other Areas

| sed 1:<br>sed 2:<br>sed 3:<br>sed 4: | 3.6m X 3.3m<br>3.6m X 3.0m<br>3.5m X 3.0m<br>3.5m X 3.0m | Living:<br>Meals:<br>Kitchen:<br>Garage: | 4.6m X 4.6m<br>3.9m X 3.1m<br>3.9m X 2.4m<br>5.8m X 6.6m |
|--------------------------------------|----------------------------------------------------------|------------------------------------------|----------------------------------------------------------|
| -Cu                                  | 0.5111 X 0.0111                                          | Ouluge.                                  | 3.0111 X 0.0111                                          |
|                                      |                                                          |                                          |