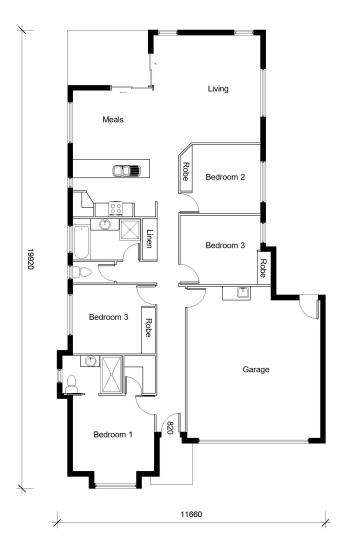

# HUNTER

4

**Bedrooms** 

2

#### Other Areas

| sed 1:<br>sed 2:<br>sed 3:<br>sed 4: | 3.6m X 3.3m<br>3.6m X 3.0m<br>3.5m X 3.0m<br>3.5m X 3.0m | Living:<br>Meals:<br>Kitchen:<br>Garage: | 4.6m X 4.6m<br>3.9m X 3.1m<br>3.9m X 2.4m<br>5.8m X 6.6m |
|--------------------------------------|----------------------------------------------------------|------------------------------------------|----------------------------------------------------------|
| -Cu                                  | 0.5111 X 0.0111                                          | Ouluge.                                  | 3.0111 X 0.0111                                          |
|                                      |                                                          |                                          |                                                          |

#### **House Dimensions**

| Floor:        | 171m²               |
|---------------|---------------------|
| Alfresco:     | 11m²                |
| Portico:      | 3.5m <sup>2</sup>   |
| Total Area:   | 185.5m <sup>2</sup> |
| House Width:  | 11.2m               |
| House Lenath: | 19.4m               |