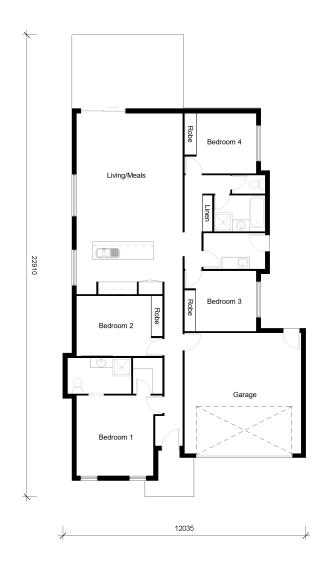

#### Bedrooms

 Bed 1:
 3.8m X 4.0m

 Bed 2:
 3.0m X 4.2m

 Bed 3:
 3.0m X 3.6m

 Bed 4:
 3.0m X 3.6m

Living: Meals: Kitchen: Garage: 3.6m X 5.2m 2.7m X 5.2m 2.6m X 4.2m 5.8m X 6.0m

**Other Areas** 

#### **House Dimensions**

| 183m <sup>2</sup><br>20m <sup>2</sup><br>4m <sup>2</sup><br>207m <sup>2</sup><br>12.0m |
|----------------------------------------------------------------------------------------|
| 12.0m                                                                                  |
| 22.9m                                                                                  |
|                                                                                        |