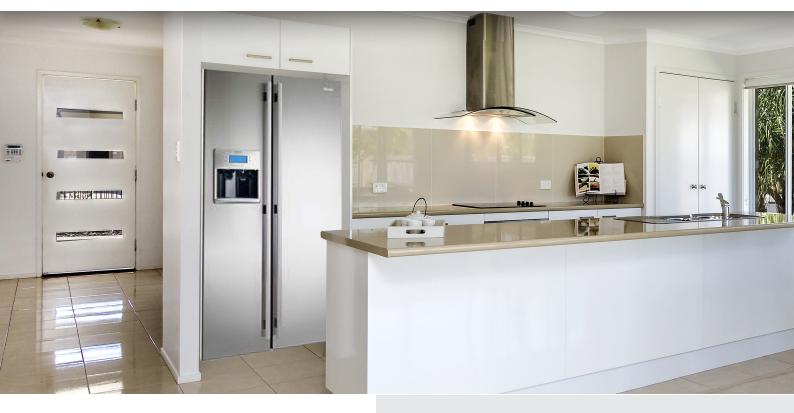

3.0m X 3.3m

Living/Meals: 6.3m X 3.8m Family: 3.9m X 3.9m Kitchen: 2.5m X 2.8m Garage: 3.0m X 6.0m

Other Areas