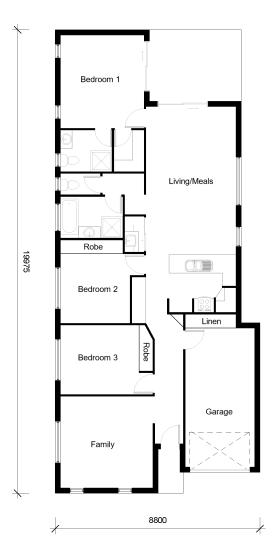

# CEDAR 165

.3

**Bedrooms** 

Bed 1: Bed 2:

Bed 3:

2

4.0m X 3.6m

3.0m X 3.0m

3.0m X 3.3m

Living/Meals: 6.3m X 3.8m Family: 3.9m X 3.9m Kitchen: 2.5m X 2.8m Garage: 3.0m X 6.0m

Other Areas

### **House Dimensions**

Floor:149m²Alfresco:12m²Portico:3m²Total Area:164m²House Width:8.8mHouse Length:19.9m